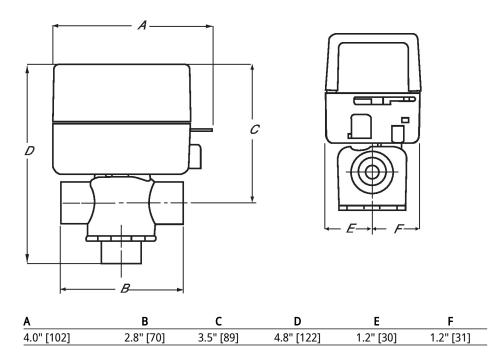

## **Technical data**

| Functional data    | Valve size [mm]                                                                                                                                                                                                                        | 0.5" [15]                              |
|--------------------|----------------------------------------------------------------------------------------------------------------------------------------------------------------------------------------------------------------------------------------|----------------------------------------|
|                    | Fluid                                                                                                                                                                                                                                  | chilled or hot water, up to 50% glycol |
|                    | Fluid Temp Range (water)                                                                                                                                                                                                               | 32212°F [0100°C]                       |
|                    | Body Pressure Rating                                                                                                                                                                                                                   | 300 psi                                |
|                    | Close-off pressure ∆ps                                                                                                                                                                                                                 | 75 psi                                 |
|                    | Flow characteristic                                                                                                                                                                                                                    | on/off, diverting                      |
|                    | Flow Pattern                                                                                                                                                                                                                           | 3-way                                  |
|                    | Leakage rate                                                                                                                                                                                                                           | ANSI Class III 0.1%                    |
|                    | Cv                                                                                                                                                                                                                                     | 1                                      |
| Materials          | Valve body                                                                                                                                                                                                                             | forged brass                           |
|                    | Housing seal                                                                                                                                                                                                                           | EPDM                                   |
|                    | Stem                                                                                                                                                                                                                                   | stainless steel                        |
|                    | Seat                                                                                                                                                                                                                                   | EPDM                                   |
| Suitable actuators | Spring                                                                                                                                                                                                                                 | ZONE                                   |
| Product features   |                                                                                                                                                                                                                                        |                                        |
| Application        | This valve is typically used on fan coil units, baseboards or other hydronic applications where fail safe operation on 2-wire control is required. This valve is suitable for use in a hydronic system with variable or constant flow. |                                        |
|                    | This valve is designed to fit in compact areas where on/off or control is required using 24 VAC or 120 VAC.                                                                                                                            |                                        |
| Dimensions         |                                                                                                                                                                                                                                        |                                        |
| Туре               | DN                                                                                                                                                                                                                                     | Weight                                 |
| ZONE315S-10        | 15                                                                                                                                                                                                                                     | 0.88 lb [0.40 kg]                      |